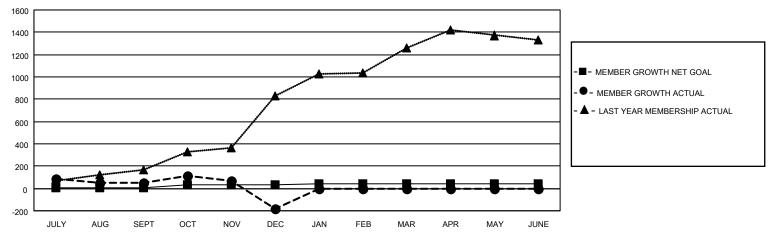

## MONTHLY MEMBERSHIP PROGRESS REPORT

LOCATION INDIA District 3232F1 Results as of: 12/31/2021

| Clubs RESULTS FOR 2021-2022 |    |   |   | Members RESULTS FOR 2021-2022 |    |     |     |
|-----------------------------|----|---|---|-------------------------------|----|-----|-----|
|                             |    |   |   |                               |    |     |     |
| JULY/AUG/SEPT               | 10 | 5 | 4 | JULY/AUG/SEPT                 | 10 | 198 | 144 |
| OCT/NOV/DEC                 | 5  | 6 | 5 | OCT/NOV/DEC                   | 25 | 282 | 514 |
| JAN/FEB/MAR                 | 5  | 0 | 0 | JAN/FEB/MAR                   | 10 | 0   | 0   |
| APR/MAY/JUNE                | 0  | 0 | 0 | APR/MAY/JUNE                  | 0  | 0   | 0   |

## GOALS AND ACTUAL MEMBERS CUMULATIVE

| DROPPED CLUBS: 9 |     | 59 CLUBS OF 149 ADDED 1 OR<br>MORE NEW MEMBERS | GENDER DISTRIBUTION                   |                |  |
|------------------|-----|------------------------------------------------|---------------------------------------|----------------|--|
|                  |     | WORL NEW WEINBERG                              | MALE                                  | 2,470 (61.63%) |  |
|                  |     |                                                | FEMALE                                | 1,538 (38.37%) |  |
| DROPPED MEMBERS  |     |                                                | NON BINARY                            | 0 (0.00%)      |  |
| DE05405D         | 40  |                                                | PREFER NOT TO ANSWER                  | 0 (0.00%)      |  |
| DECEASED         | 10  |                                                |                                       |                |  |
| CLUB CANCELLED   | 163 | CLICK HERE FOR CUMULATIVE                      | TOTAL FAMILY UNIT MEMBERS 2,441       |                |  |
| OTHER            | 485 | MEMBERSHIP DATA                                |                                       |                |  |
| TOTAL            | 658 |                                                | FAMILY MEMBERS PAYING HALF DUES 1,550 |                |  |
|                  |     |                                                |                                       |                |  |