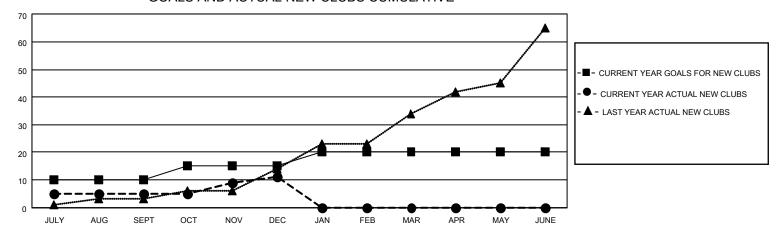

## MONTHLY MEMBERSHIP PROGRESS REPORT

LOCATION INDIA District 3232F1 Results as of: 12/31/2021

| Clubs RESULTS FOR 2021-2022 |    |   |   | Members RESULTS FOR 2021-2022 |    |     |     |
|-----------------------------|----|---|---|-------------------------------|----|-----|-----|
|                             |    |   |   |                               |    |     |     |
| JULY/AUG/SEPT               | 10 | 5 | 4 | JULY/AUG/SEPT                 | 10 | 198 | 144 |
| OCT/NOV/DEC                 | 5  | 6 | 5 | OCT/NOV/DEC                   | 25 | 282 | 514 |
| JAN/FEB/MAR                 | 5  | 0 | 0 | JAN/FEB/MAR                   | 10 | 0   | 0   |
| APR/MAY/JUNE                | 0  | 0 | 0 | APR/MAY/JUNE                  | 0  | 0   | 0   |

## GOALS AND ACTUAL NEW CLUBS CUMULATIVE